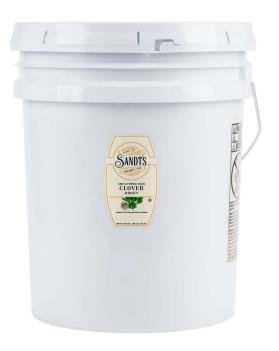

## UNFILTERED RAW CLOVER HONEY

Honey gathered from the nectar of sweet clover flowers. A light golden honey for table use, cooking or baking.

## SPECIFICATIONS

| Item Number             | 011             |
|-------------------------|-----------------|
| UPC Code 60 LB Pail     | 0 83656 01609 0 |
| Pail Dimensions (h x w) | 15" X 12"       |
| Pail Weight             | 62 LBS.         |
| Pails Per Pallet        | 24              |
| Layers x Pails          | 2 X 12          |
|                         |                 |

## NET WT. 960 OZ · 27.2 KG