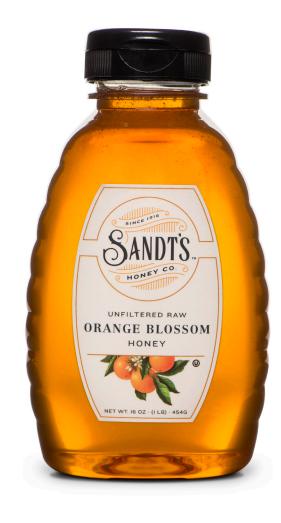

## UNFILTERED RAW ORANGE BLOSSOM HONEY

Floral, fruity and incredibly aromatic, this honey gathered from the Florida orange groves is perfect with tea, fruit, french toast; and as a salad dressing or meat glaze.

CONTACT US FOR MORE INFO info@sandtshoney.com (610) 252–6511 SANDTSHONEY.COM

Packing unfiltered raw honey since 1918—as the bees intended.

NET WT. 16 OZ · 454G